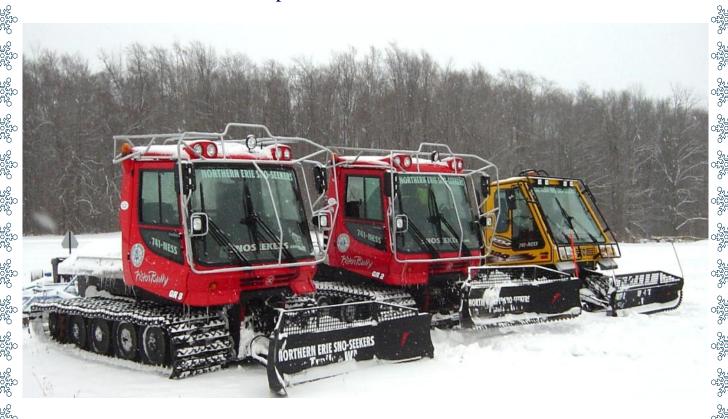

#### "The Best Trails in WNY"

- We have over 700 members of all ages who share the same passion and enjoy making snowmobiling such a wonderful sport!
- We have three groomers. These help us maintain over 100 miles of trail right in your neighborhood!
- Our trail system is possibly only through the generous support of over 200 private landowners. We respect them by staying on the marked trails! Follow the signs not always the tracks!
- We provide NYS approved Safety Courses for both kids and adults.
- The Trail Defender upgrade membership helps NYSSA fund grant programs and legal services for member clubs.
- Come join us and visit our website at: <u>www.snoseekers.com</u>